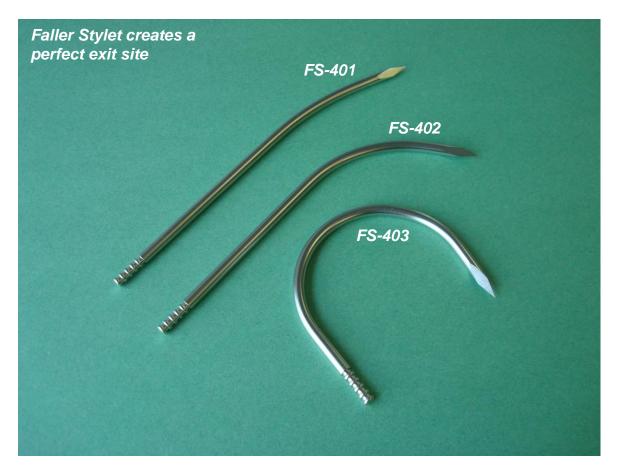

## **Faller Stylet**

for

## creating subcutaneous tunnel during PD Catheter insertion

## **Specifications:**

- Faller stylet is a stainless steel tunneling device with a cutting edge at one end and ridges at the other end to hold the catheter;
- The stylet pulls the catheter through the tunnel and creates the skin exit site in one pass, in exactly the same way as a needle pulls a suture through skin;
- Since the faller stylet has the same outer diameter as the Medionics' PD catheter, it creates a snug exit site that requires no suturing, which minimizes exit site complications;
- Comes Sterile, autoclavable for possible reuse.